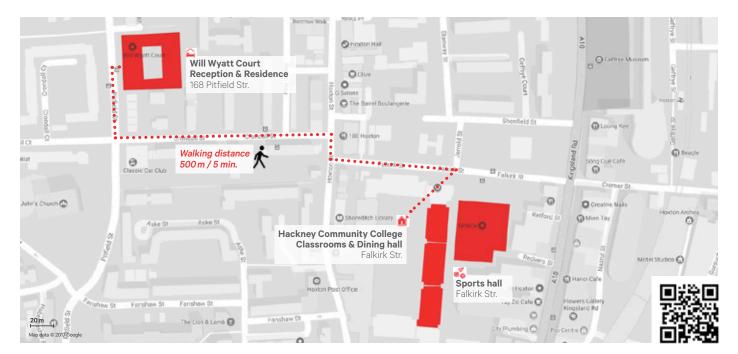

#### Addresses

| Reception & residenc | <b>e</b> Will Wyatt Court,      |
|----------------------|---------------------------------|
|                      | 168 Pitfield Str. London N1 6JP |
| Classrooms & dining  | Hackney Community College       |
|                      | Falkirk St. London N1 6HO       |

### How to get there

| Car                                     | Click here to use Google maps                    |
|-----------------------------------------|--------------------------------------------------|
| Train                                   | Closest overground station is "Hoxton"           |
| Metro                                   | Closest underground station is "Old Street"      |
| *************************************** | on the Northern line, Bank branch                |
| Bus 394                                 | Islington Angel to Homerton Hospital             |
| Exit                                    | at "Pitfield Street" right in front of residence |